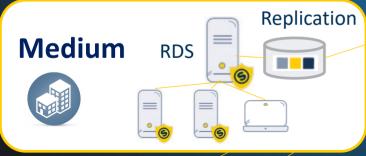

#### **Efficient deduplication**

- 4 patents
- variable block length
- Source and destination dedup
- Replication