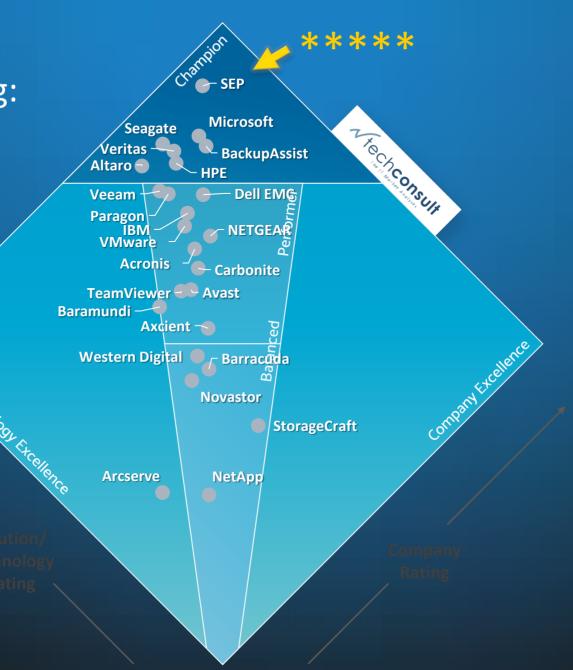

#### THE SEP sesam ARCHITECTURE

**Field Offices** 

**Data center** 

Data center 2

tech**consult**Professional User Rating:
Security Solutions

**Backup and Recovery 2021** 

Leader in Backup & Recovery

Independent user/customer survey