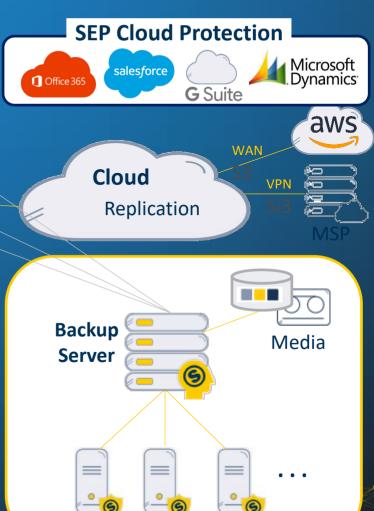

#### THE SEP sesam ARCHITECTURE

**Field Offices** 

**Data center** 

Data center 2

tech**consult**Professional User Rating:
Security Solutions

**Backup and Recovery 2021** 

Leader in Backup & Recovery

Independent user/customer survey