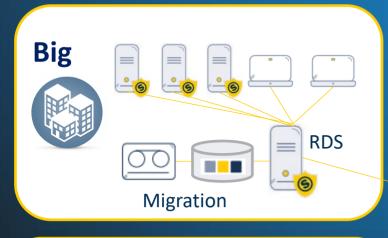

#### **Efficient deduplication**

- 4 patents
- variable block length
- Source and destination dedup
- Replication