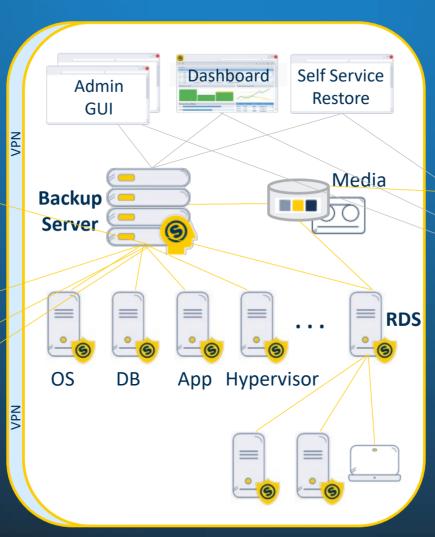

#### THE SEP sesam ARCHITECTURE

**Field Offices** 

**Data center** 

Data center 2

tech**consult**Professional User Rating:
Security Solutions

**Backup and Recovery 2021** 

Leader in Backup & Recovery

Independent user/customer survey