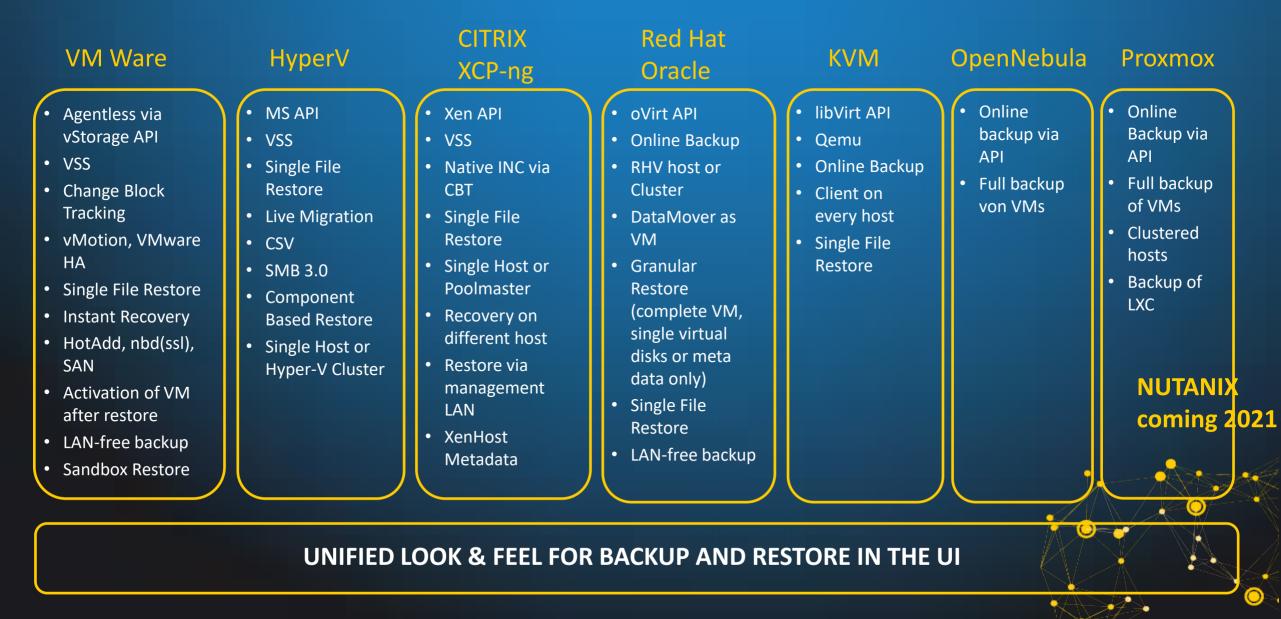

ess protection
- Efficient disaster recovery for Windows and Linux
- Monitoring and reporting



### **SAP DATA PROTECTION**



#### SAP certifications:

NetWeaver on Oracle DB on Linux NetWeaver on Oracle DB on Windows Server NetWeaver on MaxDB SAP HANA (SLES, Red Hat) SAP HANA on IBM Power Architektur (Linux) SAP ASE (ex-Sybase) Interfaces: BRTOOLS/RMAN for Oracle, BRTOOLS/dbmcli for MaxDB, backint for HANA

#### SAP Business One

- Based on SAP HANA certification
- The only Backup SW with SMB price level
- User-based licensing matching with SAP

#### Enterprise Usability

- Performance through multi streaming
- Proven in a lot of customer installations
- Also certified for Fujitsu's "PRIMEFLEX for SAP"
- Support and references for SAPs' future: S/4 HANA



### **HYPERVISOR SUPPORT**





# Future-proved data protection **5** at SAP University Competence Center (SAP UCC)

The SAP-certified backup and restore of the data in the data center of the UCC Magdeburg could be flexibly migrated to SEP sesam. A future expansion of the SAP-focused IT environment to S/4HANA is individually and possible for the latest software versions. "With SEP sesam, we can quickly back up even the latest versions of SAP solutions and databases." André Faustmann, Technical Manager, SAP University Competence Center (SAP UCC)



#### View the success story



Backup and Recovery 2021

- Leader in Backup & Recovery
- Independent user/customer

survey



### "Software Made in Germany" **5**E<sup>+</sup> Seal of approval from the German IT SME Association

- Sophisticated design
- Field-proven solutions