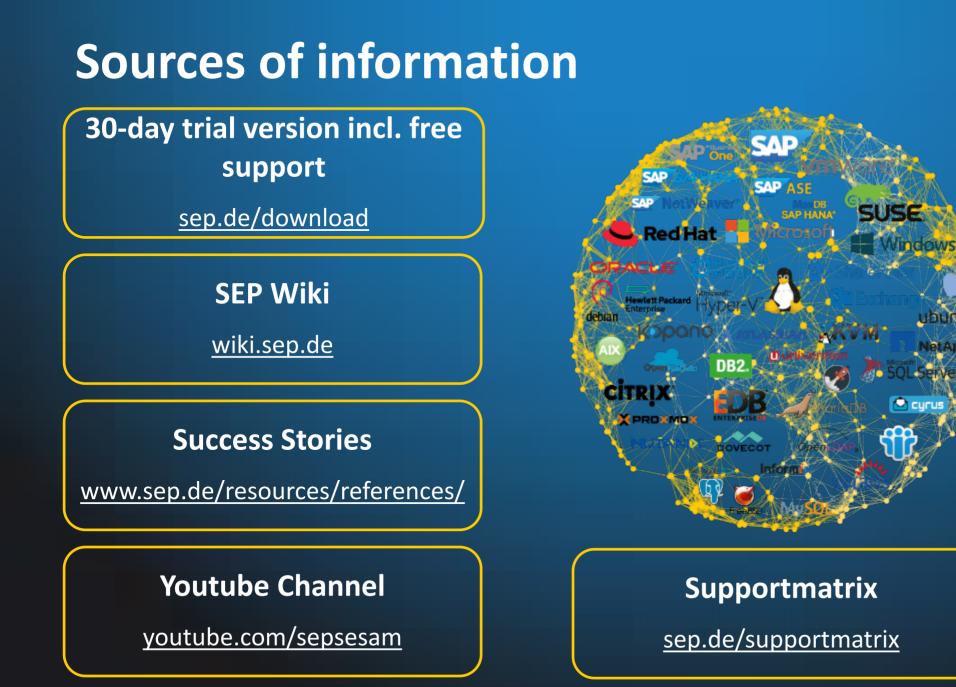

## Content

- SEP AG
- Challenges IT security
- Requirements for IT security
- Data protection with SEP sesam Hybrid Backup