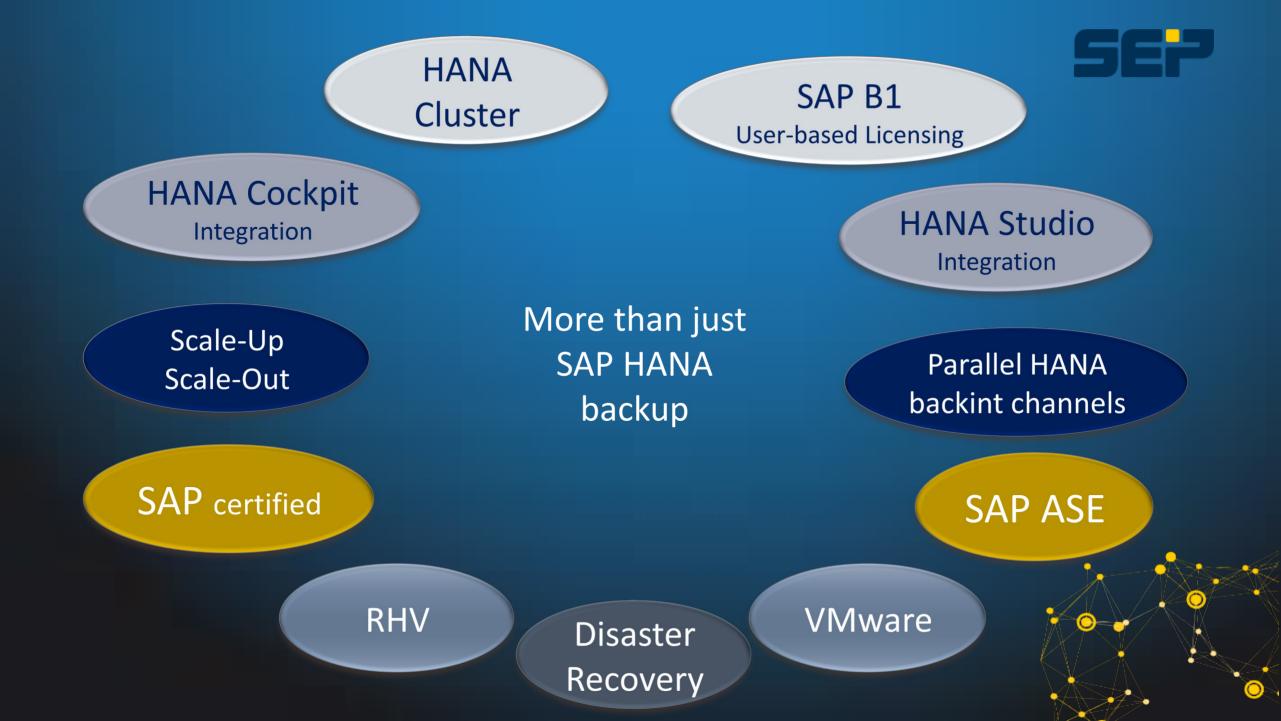

### **SAP DATA PROTECTION**

#### SAP certifications:

NetWeaver on Oracle DB on Linux NetWeaver on Oracle DB on Windows Server NetWeaver on MaxDB SAP HANA (SLES, Red Hat) SAP HANA on IBM Power Architektur (Linux) SAP ASE (ex-Sybase) Interfaces: BRTOOLS/RMAN for Oracle, BRTOOLS/dbmcli for MaxDB, backint for HANA

#### SAP Business One

- Based on SAP HANA certification
- The only Backup SW with SMB price level
- User-based licensing matching with SAP

#### Enterprise Usability

- Performance through multi streaming
- Proven in a lot of customer installations
- Also certified for Fujitsu's "PRIMEFLEX for SAP"
- Support and references for SAPs' future: S/4 HANA